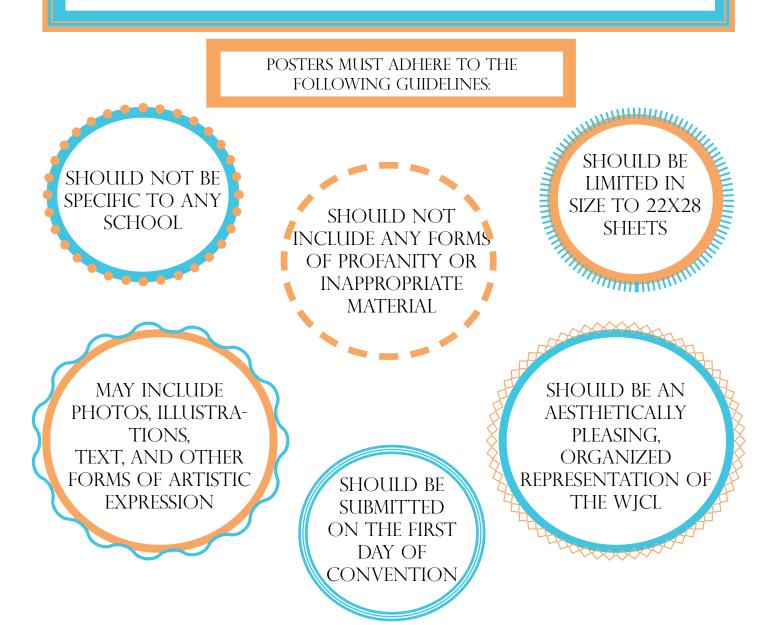

STUDENTS WILL SUBMIT A POSTER ADVERTISING THE WJCL AND THE WJCL STATE CONVENTION IN ORDER TO PROMOTE MEMBERSHIP IN THE ORGANIZATION. THE WINNING POSTER WILL BE SHOWN AT THE AWARDS CEREMONY, AND WILL ALSO BE PUBLISHED IN THE POST-STATE ISSUE OF THE TORCH.